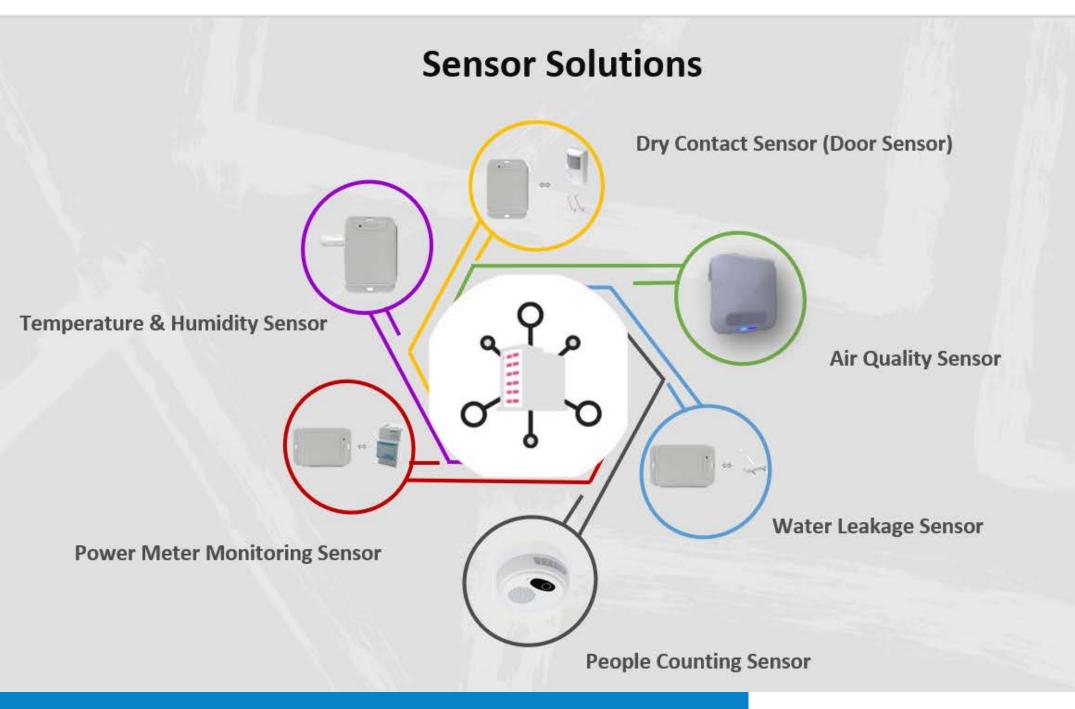

### MANAGE SPACES WITH IOT SOLUTIONS - SENSE, ANALYSE, PREVENT, ORGANISE

## LEADING IOT SOLUTION PROVIDER IN HONG KONG

### **IoT SOLUTIONS**

We offer a versatile IoT Sensor Solution that enhances building security, adds value to properties, and promotes digitalization while aligning with ESG principles