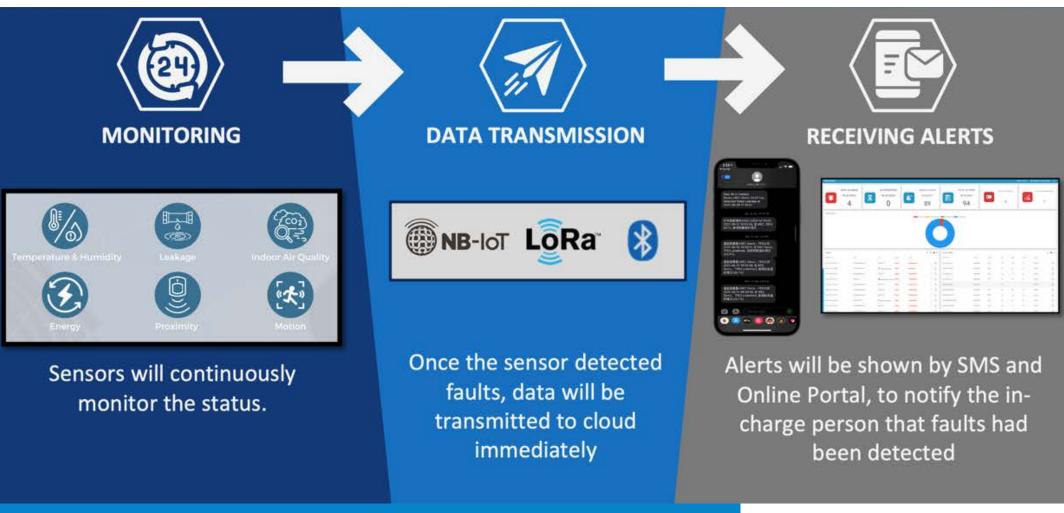

### MANAGE SPACES WITH IOT SOLUTIONS - SENSE, ANALYSE, PREVENT, ORGANISE

## LEADING IOT SOLUTION PROVIDER IN HONG KONG

### **IoT SOLUTIONS**

We offer a versatile IoT Sensor Solution that enhances building security, adds value to properties, and promotes digitalization while aligning with ESG principles

## FACILITATE THE WORKFLOW OF PROPERTY MANAGEMENT

### **UNIFIED ONLINE PLATFORM**

Through our unified online platform, users can access BIM, BMS, IoT interfaces, and leverage AI technology to manage building information, control facility equipment, and monitor IoT sensor devices.