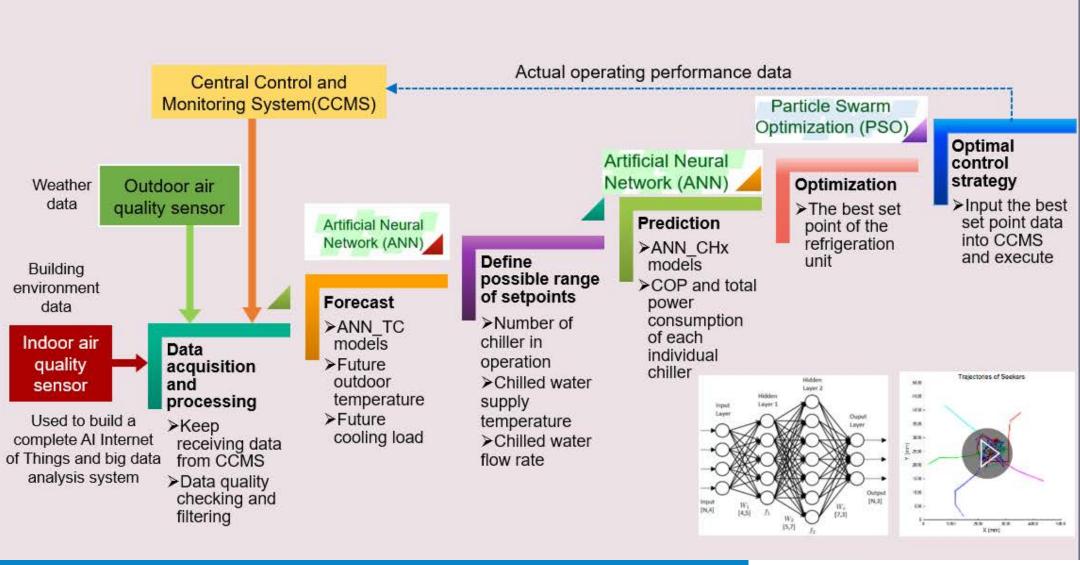

## INTELLIGENT PREDICTION AND CONTROL TECHNOLOGY SYSTEM

### AI TECHNOLOGY

Al Technology enhances building performance, optimizes energy usage, and enables proactive fault detection for improved operational efficiency.