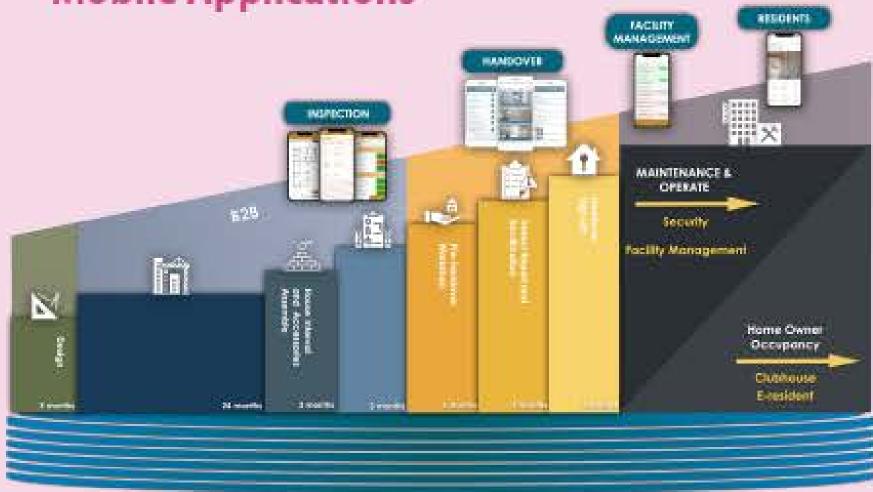

### CREATE DIGITAL SUCCESS WITH CUSTOM MOBILE APPLICATIONS

## EXTENSIVE EXPERTISE IN MOBILE APPS

### CUSTOM MOBILE APPLICATIONS

With a customized, user-friendly interface and a comprehensive dashboard, you can effortlessly access up-to-date data, gaining a quick and clear overview of your business.

## ENHANCE MOBILITY AND EFFICIENCY AT YOUR FINGERTIPS

Property Management Mobile Applications