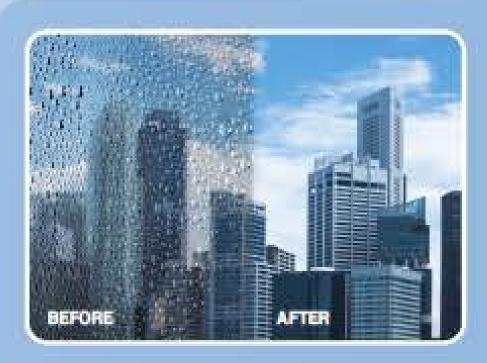

## SELF CLEANING SYSTEM BENEFITS FOR SURFACE COATING

Reduce chemical usage, maintenance cost and occupation risk

Improve output/ efficiency — Solar panel

Reduce water marks Comply to ESG requirements Extend the building's life cycle and assets appearance

Reduce green house gas component-Nox (Social value)

WEC self-cleaning solution can also apply to:

Cladding Surface
Glass Facade
Solar Panel
Aluminium Panel
Stone Surface
Steel Surface
Painted Wall